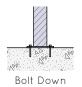

# **INSTALLATION**

# **FIXINGS**

• 12mm fixings for 14mm diameter holes

Alternative materials and finishes available on request

All measurements are in millimetres. Drawings are not to scale

| PRODUCT CODE                              | FRAME OPTIONS | FINISH OPTIONS               |
|-------------------------------------------|---------------|------------------------------|
| FUL012-HDG-PC-4833                        | Powdercoat    | Colourbond® corrugated steel |
| ALSO AVAILABLE IN A DOUBLE WIDTH VERSION: |               |                              |
| FUL012-HDG-PC-9833                        | Powdercoat    | Colourbond® corrugated steel |