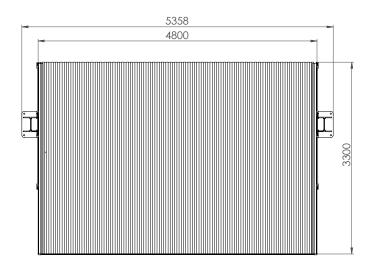

# SHELTER 4833

Designer: SPARK - Tom Lauck

### **ROOF OPTIONS**

· Colourbond® corrugated steel

# **FIXINGS**

• 12mm fixings for 14mm diameter holes

Alternative materials and finishes available on request

All measurements are in millimetres. Drawings are not to scale

| PRODUCT CODE                              | FRAME OPTIONS | FINISH OPTIONS               |
|-------------------------------------------|---------------|------------------------------|
| FUL012-HDG-PC-4833                        | Powdercoat    | Colourbond® corrugated steel |
| ALSO AVAILABLE IN A DOUBLE WIDTH VERSION: |               |                              |
| FUL012-HDG-PC-9833                        | Powdercoat    | Colourbond® corrugated steel |