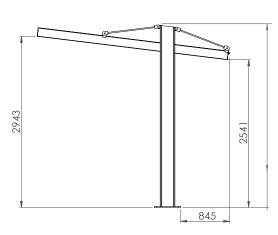

# SHELTER 4833

Designer: SPARK - Tom Lauck



### FRAME OPTIONS

· Mild steel

#### **FRAME FINISHES**

Powdercoat

### **ROOF OPTIONS**

· Colourbond® corrugated steel

# **INSTALLATION**







# **FIXINGS**

• 12mm fixings for 14mm diameter holes

Alternative materials and finishes available on request







All measurements are in millimetres. Drawings are not to scale

| PRODUCT CODE                              | FRAME OPTIONS | FINISH OPTIONS               |
|-------------------------------------------|---------------|------------------------------|
| FUL012-HDG-PC-4833                        | Powdercoat    | Colourbond® corrugated steel |
| ALSO AVAILABLE IN A DOUBLE WIDTH VERSION: |               |                              |
| FUL012-HDG-PC-9833                        | Powdercoat    | Colourbond® corrugated steel |