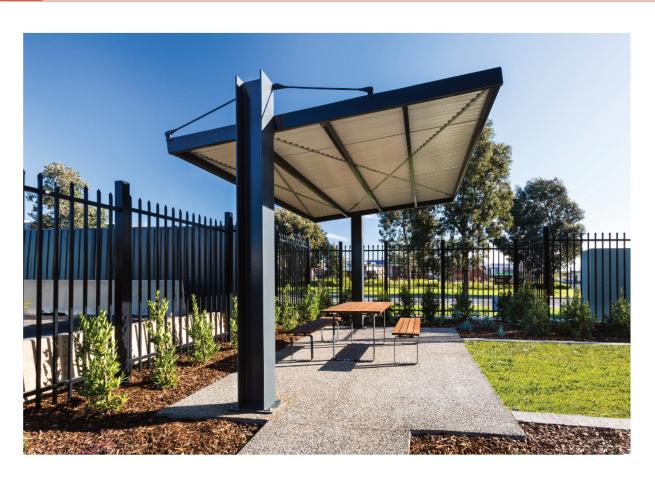

# SHELTER 4833

Designer: SPARK - Tom Lauck

### FRAME OPTIONS

· Mild steel

#### **FRAME FINISHES**

Powdercoat

### **ROOF OPTIONS**

· Colourbond® corrugated steel