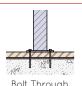

# **INSTALLATION**

# **FIXINGS**

• 12mm fixings for 14mm diameter holes

Alternative materials and finishes available on request

All measurements are in millimetres. Drawings are not to scale

| PRODUCT CODE                              | FRAME OPTIONS | FINISH OPTIONS               |
|-------------------------------------------|---------------|------------------------------|
| FUL012-HDG-PC-4833                        | Powdercoat    | Colourbond® corrugated steel |
| ALSO AVAILABLE IN A DOUBLE WIDTH VERSION: |               |                              |
| FUL012-HDG-PC-9833                        | Powdercoat    | Colourbond® corrugated steel |