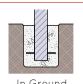

# **INSTALLATION**

# **FIXINGS**

• 12mm fixings for 14mm diameter holes

Alternative materials and finishes available on request

All measurements are in millimetres. Drawings are not to scale

| PRODUCT CODE                              | FRAME OPTIONS | FINISH OPTIONS               |
|-------------------------------------------|---------------|------------------------------|
| FUL012-HDG-PC-4833                        | Powdercoat    | Colourbond® corrugated steel |
| ALSO AVAILABLE IN A DOUBLE WIDTH VERSION: |               |                              |
| FUL012-HDG-PC-9833                        | Powdercoat    | Colourbond® corrugated steel |