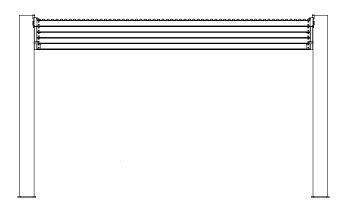

# SHELTER 4833

Designer: SPARK - Tom Lauck



### FRAME OPTIONS

· Mild steel

#### **FRAME FINISHES**

Powdercoat

### **ROOF OPTIONS**

· Colourbond® corrugated steel

# **INSTALLATION**







# **FIXINGS**

• 12mm fixings for 14mm diameter holes

Alternative materials and finishes available on request







All measurements are in millimetres. Drawings are not to scale

| PRODUCT CODE                              | FRAME OPTIONS | FINISH OPTIONS               |
|-------------------------------------------|---------------|------------------------------|
| FUL012-HDG-PC-4833                        | Powdercoat    | Colourbond® corrugated steel |
| ALSO AVAILABLE IN A DOUBLE WIDTH VERSION: |               |                              |
| FUL012-HDG-PC-9833                        | Powdercoat    | Colourbond® corrugated steel |